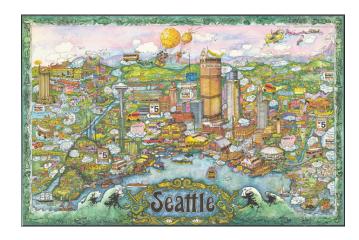

## **Description:**

Rare whimsical pictorial view of Seattle, Washington, designed by Penthouse Studios in Vancouver and signed by artist "Robbie."

A magnificent tour de force of pictographic detail. Signed only "Robbie," we are relatively certain that the artist is Robby Nyman, who produced several other similar city view pictorial maps in the early 1970s, while based in Vancouver.

The map is packed full of Seattle history, local business promotion, and humor.