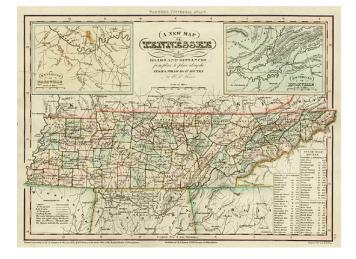

## A New Map of Tennessee with its Roads & Distances from palce to place along the Stage & Steamboat Routes. By H.S. Tanner

Stock#: 6928 Map Maker: Tanner

Date:1836Place:PhiladelphiaColor:Hand ColoredCondition:VGSize:14.5 x 11.5 inches

## **Description:**

Scarce early map of Tennessee from Tanner's Universal Atlas. Shows railroads, proposed railroads, major roads, distances, towns, rivers, etc. A key shows the steamboat routes and distances. Well less than of the counties are shown. Large insets of Nasville and Knoxville.