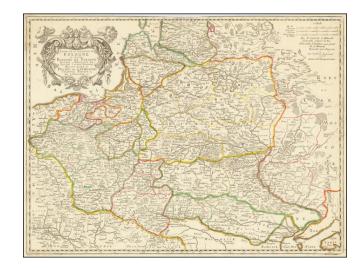

## **Barry Lawrence Ruderman Antique Maps Inc.**

7407 La Jolla Boulevard La Jolla, CA 92037

www.raremaps.com

(858) 551-8500 blr@raremaps.com

Estats De La Couronne De Pologne ou sont les Royaume de Pologne, Duches et Provinces De Prusse, Cuiave, Mazovie, Russie Noire Yc Duches De Lithuanie, Volynie Podolie &c. De L'Ukraine &c . . . 1703

## **Description:**

Rare late edition of Sanson's second map of the Polish Empire, Lithuania, Ukraine, etc.

Sanson created this scarce map of modern day Poland, Lithuania, Belarus and Ukraine, etc. in 1655 and revised several times over the next 50 years. The date 1679 can still be seen in the top right corner, above the world "Galleries."

This late edition would appear to be quite scarce on the market, having been issued by Sanson's heirs, well after the death of the patriarch of the firm.