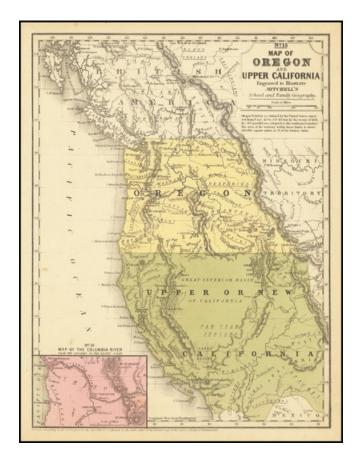

## **Oregon Territory & Upper California**

Interesting and detailed map of the West, published the year after the annexation of Texas and Upper California.

Shows the extent of Fremont's discoveries and explorations, extensive details in Oregon Territory, and a pre-Gadsden border with Mexico.

Many Indian Tribes and early forts named. An excellent early map of the west.