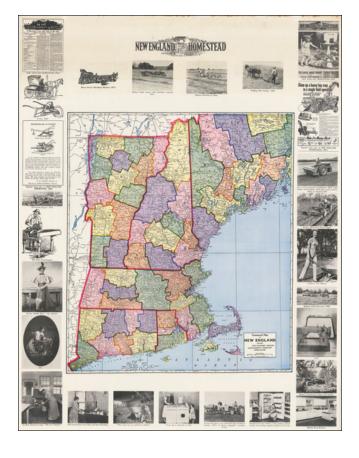

## **Description:**

Interesting map New England published by the *New England Homestead*, ringed by images relating to 19th Century life and life in 1950.

The photos on the left show images from the 1850s. On the right, the images show more modern conveniences from circa 1950.