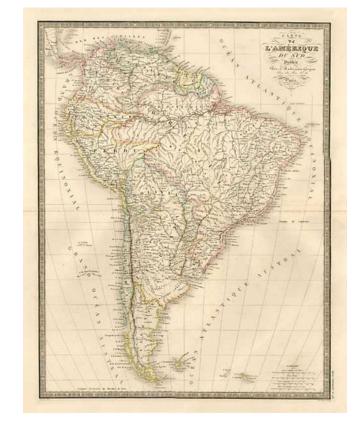

## Carte De L'Amerique Du Sud... 1850

**Stock#:** 6878

Map Maker: Andriveau-Goujon

Date: 1850 Place: Paris

**Color:** Hand Colored

**Condition:** VG+

**Size:**  $20 \times 15$  inches

**Price:** SOLD

## **Description:**

Detailed large format map of South America, shortly after the expulsion of Spain and Portugal from most of the Continent by the various former colonies. Most of the modern countries of South America are now named, including Equateur, Venezuela, Bolivia, etc. Only Banda Orientale, Banda Occidentale, and Nouvelle Grenade La Plata and Patagonia remain from the old traditional colonial names. Decorative Piano Key Border. Full wide margins. A near fine example.