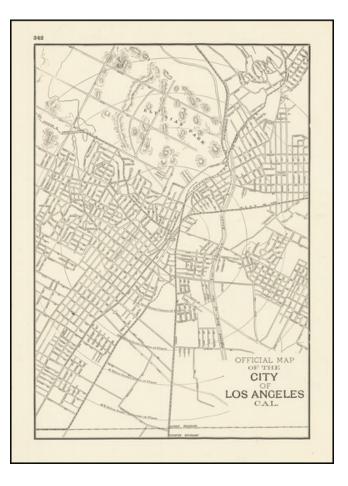

## Barry Lawrence Ruderman Antique Maps Inc.

7407 La Jolla Boulevard La Jolla, CA 92037

www.raremaps.com

(858) 551-8500 blr@raremaps.com

Official Map of the City of Los Angeles Cal.

| 68729<br>Cram                                        |
|------------------------------------------------------|
| 1892<br>Chicago<br>Uncolored<br>VG+<br>9 x 13 inches |
|                                                      |

## **Description:**

**Price:** 

Scarce early Cram map of Los Angeles, one of the earliest obtainable separately issued maps of Los Angeles, most likely from the Atlas of the Pacific Coast.

The city is shown at a much earlier stage in its development than Cram's later map of Los Angeles, issued circa 1899.