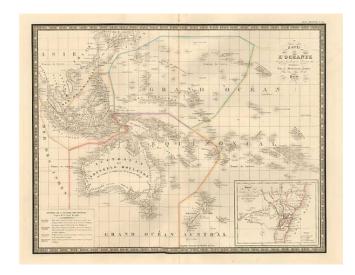

## Carte De L'Oceanie . . . 1850

**Stock#:** 6872

Map Maker: Andriveau-Goujon

**Date:** 1850 **Place:** Paris

**Color:** Hand Colored

**Condition:** VG+

**Size:**  $20 \times 15$  inches

**Price:** SOLD

## **Description:**

Highly detailed map of thye Pacific, extending from Hawaii (Iles Sandwich) to Australia ou Nouvelle Hollande. Nice detailed treatment of New Zealand and Polynesia-Micronesia. Large inset of New South Wales. An excellent mid-19th Century map.

Decorative Piano Key Border. Full wide margins. A near fine example.