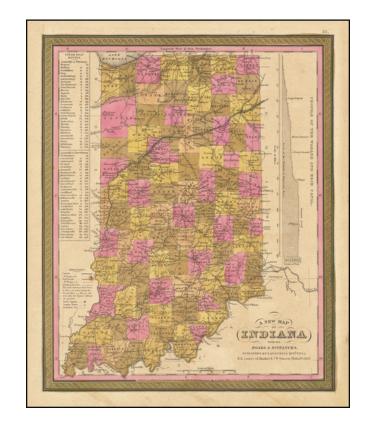

## A New Map of Indiana with its Roads & Distances. . . . 1847

**Stock#:** 68567 **Map Maker:** Mitchell

**Date:** 1847

Place: Philadelphia Colored Hand Colored

**Condition:** VG

**Size:** 11.5 x 14 inches

## **Description:**

Detailed and interesting map of Indiana, hand colored by county.

Shows towns, rivers, lakes, railroads, roads, distances, forts, etc. Includes table of steamship routes, distances, etc.