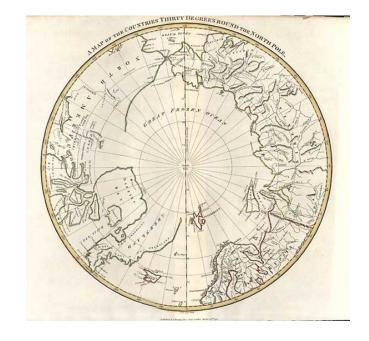

## A Map Of The Countries Thirty Degress Round The North Pole

Stock#: 6841 Map Maker: Neele

Date: 1797
Place: London
Color: Outline Color

**Condition:** VG+

**Size:** 14 x 14 inches

**Price:** SOLD

## **Description:**

Scarce early map of the Polar Regions, showing the extent of discoveries through 1797. Includes notes on Hearn's Discoveries and shows the results of the explorations of Cook and Vancouver along the NW Coast of America. A number of Indian Tribes are named in Canada, including the Dog Ribb'd Indiansd, Copper Indian, and Hare Indians. This map typically appears with later dating, typically 1800 or 1808, making this an unusual early edition.