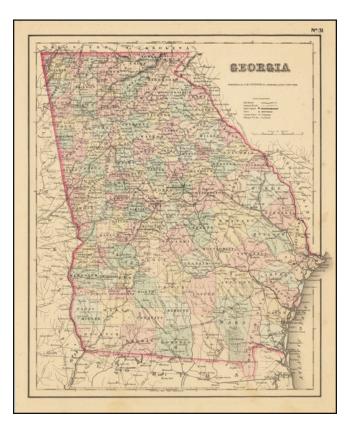

## Georgia

| Stock#:           | 68296            |
|-------------------|------------------|
| Map Maker:        | Colton           |
| Date:             | 1857             |
| Place:            | New York         |
| Color:            | Color            |
| <b>Condition:</b> | VG+              |
| Size:             | 12 x 14.5 inches |
| Price:            | SOLD             |

## **Description:**

Detailed map of Georgia, colored by counties.

Shows roads, railroads, towns, villages, post offices, rivers, lakes, stations and a host of other details. Decorative border.

A terrific map, from John Hutchins Colton, one of the most prolific American mapmaker families of the mid-19th Century.