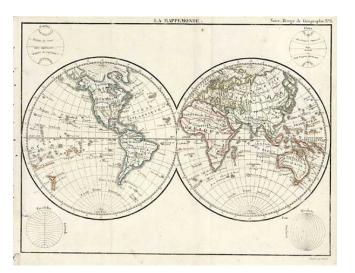

## **Description**:

Interesting map of the World, based upon Cook's & Vancouver's recent discoveries. Includes the Sandwich Islands, updated NW Coast of America. Nouvelle Holland still has a largely undetermined coastline. The search for a NW Passage is still hopeful. No sign of Antarctica. Louisiana Territory is part of Spain.