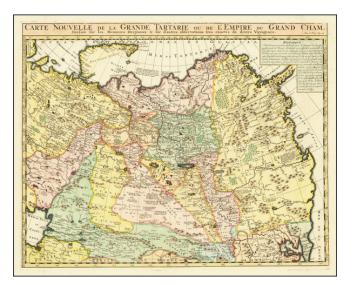

## Carte Nouvelle de la Grande Tartarie ou L'Empire Du Cham . . .

| Stock#:    | 68063          |
|------------|----------------|
| Map Maker: | Chatelain      |
| Date:      | 1719           |
| Place:     | Amsterdam      |
| Color:     | Hand Colored   |
| Condition: | VG+            |
| Size:      | 20 x 16 inches |
| Price:     | SOLD           |

## **Description**:

Decorative and detailed map showing Central Asia and the Tartary, from Chatelain's monumental 7 volume Atlas Historique.

The map extends from Nova Semla in the northwest towards northern China and the peninsula of Korea in the southwest of the map. Includes many place names, rivers, lakes, mountains, etc.