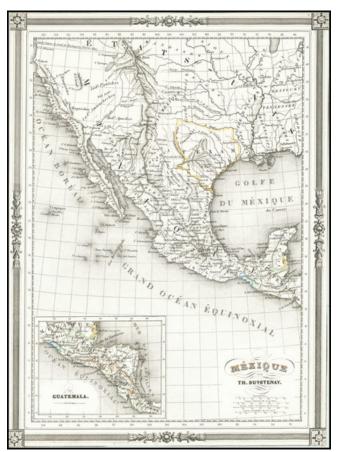

## **Description:**

Detailed map of Texas, Upper California, the Plains and Mexico, published in Paris.

The map prominently shows the Republic of Texas, a mythological Lake Teguayo and pre-Fremont Western United States.

Western border of Texas includes an odd eastern incursion which is uncommon. Inset of Guatemala.