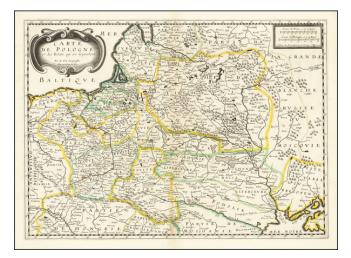

## Barry Lawrence Ruderman Antique Maps Inc.

7407 La Jolla Boulevard La Jolla, CA 92037

www.raremaps.com

(858) 551-8500 blr@raremaps.com

Carte De Pologne et des Estats qui en dependent . . .

| Stock#:<br>Map Maker: | 67693<br>Du Val    |
|-----------------------|--------------------|
| Date:                 | 1654               |
| Place:                | Paris              |
| Color:                | Outline Color      |
| <b>Condition:</b>     | VG+                |
| Size:                 | 20.5 x 15.5 inches |
| Price:                | SOLD               |

## **Description:**

Rare map of Poland and the neighboring regions, published in Paris by Du Val.

The map extends to include the Ukraine and western Russia.

This is the second time we have ever seen this map on the market.