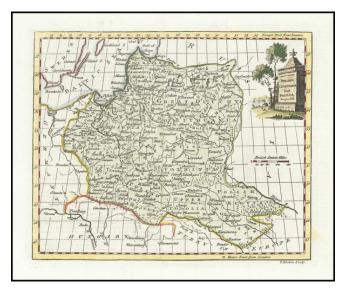

## **Description:**

Detailed map of Poland and Lithuania, etc., showing numerous geo-political subdivisions.

The map include Courland, Samgotia, Warsovia, Great Poland, Polesi, Volhinia, Lit Poland, Red Russia, Upper Podolia, Lower Podolia, Ukraine, etc. Shows towns, rivers, mountains, etc.

A charming mid 18th Century English map with decorative title cartouche.