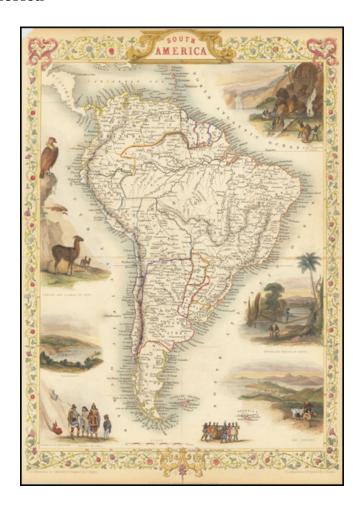

## **Description:**

Gorgeous full-color example of Tallis' map of South America, with vignettes showing the cities of Rio Janeiro and colorful vignettes of Gold Washing in Brazil, Natives of Chili, Condor and Llamas of Peru. Beautiful decorative border.

Engraved for R. Montgomery Martin's *Illustrated Atlas*. Tallis was one of the last great decorative map makers. His maps are prized for the wonderful vignettes of indigenous scenes, people, etc.