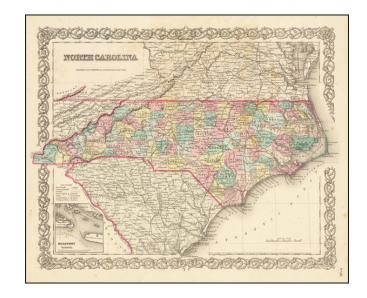

## **North Carolina**

**Stock#:** 67458 **Map Maker:** Colton

Date: 1855Place: New YorkColor: ColorCondition: VG+

**Size:** 16.5 x 13 inches

**Price:** SOLD

## **Description:**

Colton's detailed map of North Carolina, hand colored by counties.

Shows roads, railroads, towns, villages, post offices, rivers, lakes, stations and a host of other details. Inset map of Beaufort. Decorative border.

A terrific map, from JH Colton, one of the most prolific American mapmakers of the mid-19th Century.