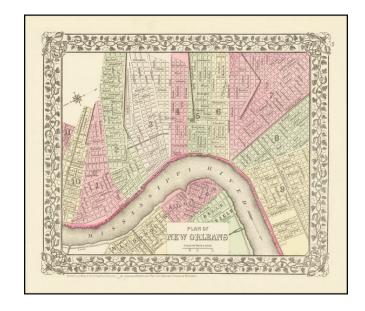

## **Description:**

Attractive map of New Orleans, with decorative border showing Mississippi River to Algiers, parks and trolleys.

The map is hand colored by wards. Shows streets, buildings, rail lines, etc.

An attractive city plan from the pre-eminent commercial publisher of the era.