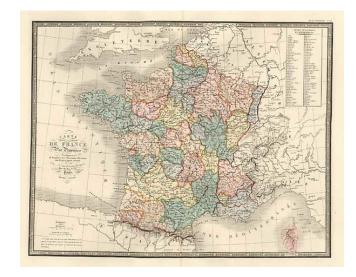

## **Carte De France Par Provinces**

**Stock#:** 6703

Map Maker: Andriveau-Goujon

**Date:** 1850 **Place:** Paris

**Color:** Outline Color

**Condition:** VG+

**Size:**  $20 \times 15$  inches

**Price:** SOLD

## **Description:**

Decorative map of France, hand colored by Departments. A list of the 86 departments is shown in a key in the upper left. Shows towns, rivers, lakes, islands, mountains, early roads and a host of other details. Decorative piano key border.