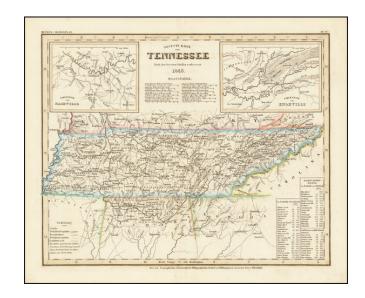

## Neueste Karte von Tennessee . . . 1845

**Stock#:** 67017 **Map Maker:** Meyer

**Date:** 1845

Place: Hildburghausen Color: Outline Color

**Condition:** VG+

**Size:** 14.5 x 12 inches

**Price:** SOLD

## **Description:**

First state of Meyer's map of Tennessee.

Elegantly engraved and detailed map of Tennessee, taken based upon Tanner's work in the early 1840s.

Shows counties, towns, roads, canals, lakes, etc. Detailed insets of Knoxville and Nashville. While often referred to as the German Mitchell, this characterization is unfair, as the work appears to be a collaborative effort which predates the sale of Tanner's plates to SA Mitchell.