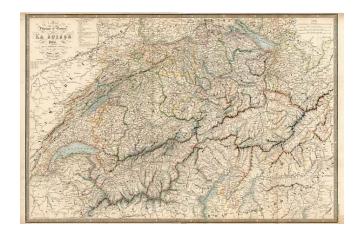

## Carte Physique et Routiere De La Suisse... 1850

**Stock#:** 6699

Map Maker: Andriveau-Goujon

**Date:** 1850 **Place:** Paris

Color: Hand Colored

**Condition:** VG+

**Size:**  $30 \times 20 \text{ inches}$ 

## **Description:**

Scarce 2 sheet separately issued map of Switzerland, colored by Cantons. The map shows remarkable detail, much more so than a standard atlas map. Shows towns, rivers, lakes, islands, mountains, early roads and a host of other details. Decorative piano key border. This example was bound in to an Andriveau Goujon Atlas Universal, by was also sold separately in Geneva by Le Double, Lausanne by Corbaz and Rouiller and in Zurich by Henry Fuessli & Cie. A fine example of this scarce map.