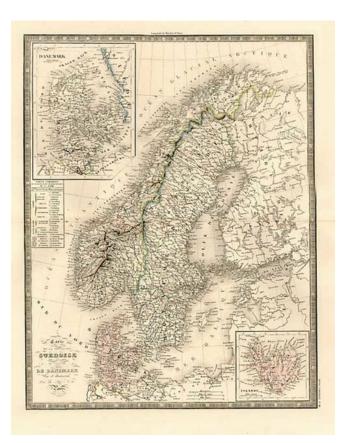

## Carte De La Monarchie Suedoise et Du Royaume De Danemark... 1850

| Stock#:           | 6693             |
|-------------------|------------------|
| Map Maker:        | Andriveau-Goujon |
| Date:             | 1850             |
|                   | 1050             |
| Place:            | Paris            |
| Color:            | Hand Colored     |
| <b>Condition:</b> | VG+              |
| Size:             | 20 x 15 inches   |
| Price:            | SOLD             |

## **Description:**

Large and detailed map of Sweden and Norway, with a large inset map of Denmark and of Iceland. Shows towns, rivers, lakes, islands, mountains, early roads and a host of other details. Decorative piano key border.