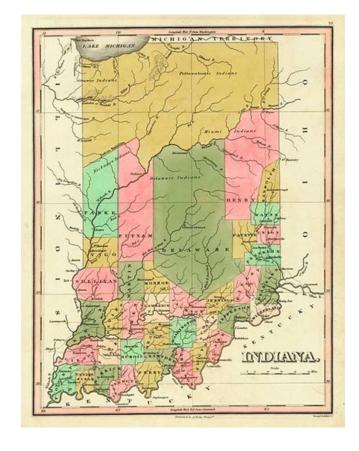

## **Indiana**

Stock#: 6679 Map Maker: Finley

**Date:** 1824

Place: Philadelphia Color: Hand Colored

**Condition:** VG+

**Size:** 9 x 11 inches

Price: SOLD

## **Description:**

Striking map of the state from Finley's atlas, colored by counties and showing towns, roads, rivers, mountains and other geographical features. Only the southern counties remotely resemble their final configuration. Most of the northern portion of the territory is Indian Lands. One of the earliest obtainable maps of Indiana. A sharp clean example of this highly desirable map.