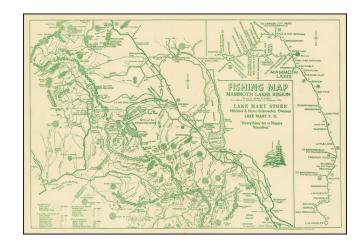

## Fishing Map Mammoth Lakes Region . . . .

**Stock#:** 66749 **Map Maker:** Jackson

Date: 1930 circaPlace: Pasadena, CAColor: Uncolored

**Condition:** VG+

**Size:** 17 x 11.5 inches

**Price:** SOLD

#### **Everything For A Happy Vacation**

Interesting map of the area centered on Mammoth Lakes and Crowley Lake, published for the Lake Mary Store.

The map covers parts of Mono, Inyo, Fresno and Madera Counties, focusing on the locations of the lakes and distances points of tourism interest, such as Devil's Post Pile, Mammoth Pass and Rainbow Falls.

Other points of interest include:

- · Tamarack Lodge
- Twin Lakes Store
- Willard's Studio
- Mammoth Pack Outfit
- LA High Sierra Recreation Camp
- Mammoth Rim Lodge
- Woods Lodge