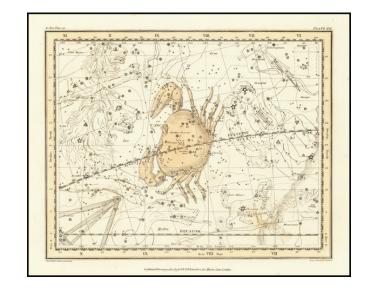

## Cancer

**Stock#:** 66697 **Map Maker:** Jamieson

Date: 1822 Place: London

**Color:** Hand Colored

**Condition:** VG+

**Size:** 9 x 7 inches

Price: SOLD

## **Description:**

Striking image of the Constellation Cancer, along with neighboring stars and constellations.

Jamieson's work is one of the finest of it's kind in the early 19th century. Alexander Jamieson published *A Celestial Atlas Comprising A System Display of the Heavens...,* published in London by G & W.B Wittaker, T. Caddell and N. Hailes in 1822. It is one of the most decorative and sought after of 19th Century English Celestial Atlases.