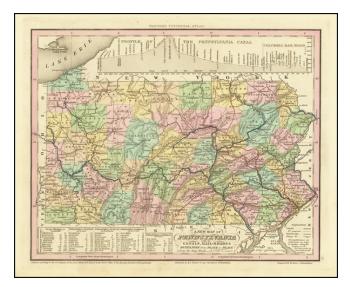

## A New Map of Pennsylvania with Its Canals, Rail-Roads & Distances from Place to Place along the Stage Roads. By H.S. Tanner

Stock#: 66675 Map Maker: Tanner

Date:1836Place:PhiladelphiaColor:Hand ColoredCondition:VG+Size:13.5 x 11 inches

## **Description**:

Tanner's map of Pennsylvania, colored by counties, with a profile view of the Pennsylvania Canal.

The map includes Steamboat Routes. Shows towns, counties, roads, canals, and railroads.