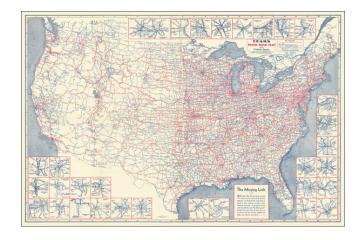

# Cram's Paved Road Map of the United States An accurate survey of the main highways showing mileage and character of all important Roads

Stock#: 66641 Map Maker: Cram

**Date:** 1930

**Place:** Indianapolis

### A Large National Road Map By George Cram

Fine large road map of the United States, published for the Columbus Dispatch Information and Service Bureau, with the cover title *Official Paved Road Map of the United States and Canada*.

Includes 32 insets of city street maps surround the map. Shows 4 classes of roads, cities and towns according to population, national parks and monuments, and other points of interest.

Includes several maps on the verso of Canada and a schematic highway distance map of the US.