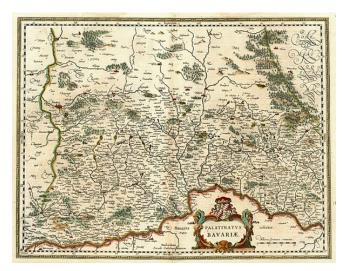

## Barry Lawrence Ruderman Antique Maps Inc.

7407 La Jolla Boulevard La Jolla, CA 92037

www.raremaps.com

(858) 551-8500 blr@raremaps.com

**Palatinatvs Bavariæ** 

| Stock#:<br>Map Maker: | 6654<br>Blaeu     |
|-----------------------|-------------------|
| Date:<br>Place:       | 1640<br>Amsterdam |
| Color:                | Hand Colored      |
| <b>Condition:</b>     | VG                |
| Size:                 | 20 x 15 inches    |
| Price:                | SOLD              |

## **Description:**

Gorgeous map of the Palatinate of Bavaria, showing the region north of the Danube, including Neuberg, Neustat, Regensburg, etc. and extending along the Nab and Rednitz Rivers, showing Nurenberg, etc. Nice full color cartouche. Minor staining in the the margins and minor separation at the fold, else a fresh example. From a Dutch edition of Blaeu's Atlas.