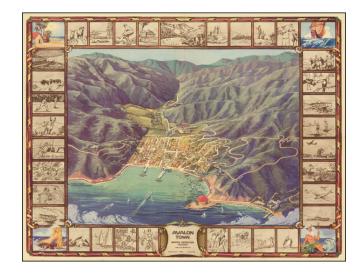

## **Description:**

Decorative birdseye view of the town of Avalon on Santa Catalina Island, off the coast of Southern California.

Includes a striking birdseye view of the town, Casino, harbor and vicinity, showing streets, buildings, piers and a host of other details. The view is ringed by 36 vignettes showing various local and fictional scenes. On the back is a large map of the Island and a directory for Avalon Town.

One of the few large format views of Avalon.

Original artwork by Wren Lister.