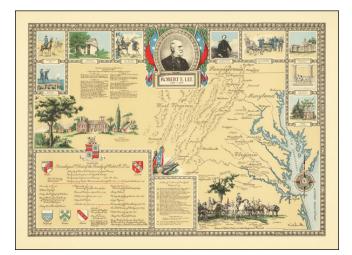

## **Description:**

Antique printed color pictorial map of parts of Virginia, West Virginia, Maryland, and a bit of Pennsylvania showing the life of Robert E. Lee.

The map features vignettes of places and events in his life. Also includes a genealogical chart, an outline of his life, and a list of significant events in the Civil War.