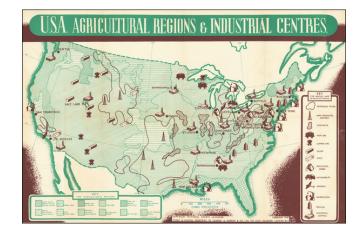

## U.S.A. Agricultural Regions & Industrial Centres

**Stock#:** 66298

Map Maker: Pictorial Charts

Date: 1945Place: LondonColor: ColorCondition: VG+

**Size:**  $30 \times 20$  inches

**Price:** \$ 475.00

## **Description:**

Fascinating pictorial map of US Agriculture and Industry, "Prepared and Published By Pictorial Charts Leicester . . . February 1945."

This informative pictorial map was prepared to illustrate the strength of America's industry and agriculture, as a means of boosting British morale during the final months the War in Europe during World War II.