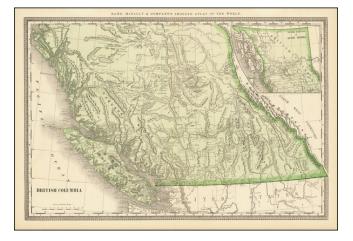

## **British Columbia**

- Stock#:66258Map Maker:Rand McNally & Company
- Date:1883Place:ChicagoColor:ColorCondition:VG+Size:19.5 x 13 inches

**Price:** \$ 175.00

## **Description:**

Highly detailed large format map of British Columbia from an early edition of *Rand McNally's Indexed Atlas of the World*.

Exceptional detail. Includes towns, mountains, rivers, lakes, elevations, points, inlets, bays and many other details.