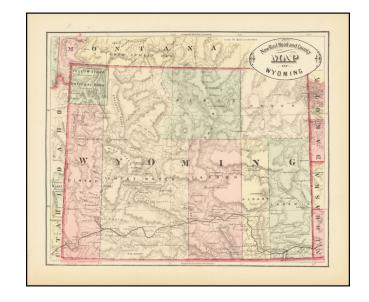

## **New Railroad and County Map of Wyoming**

**Stock#:** 66165 **Map Maker:** Stebbins

Date: 1884Place: New YorkColor: Condition: VG+

**Size:** 11.5 x 9.5 inches

**Price:** SOLD

## **Description:**

Scarce railroad map of Wyoming. Only 7 counties shown.

Excellent topographical detail, with many mountain ranges named.

Shows early forts, Yellowstone, towns, lakes, rail stations, rivers, and other early details.

Stebbins maps are scarce on the market.