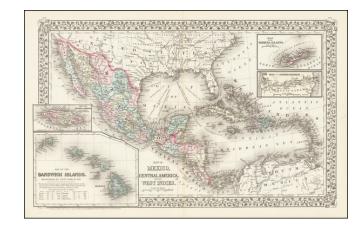

## Map of Mexico, Central America, and the West Indies [Insets of Bermuda, Sandwich Islands, Jamaica and Panama Railroad]

Stock#: 66154 Map Maker: Mitchell Jr.

**Date:** 1878

Place: Philadelphia

**Color:** Color **Condition:** VG

## **Description:**

Attractive map of Mexico, the Caribbean and the Gulf Coast, with large insets of Hawaii, Bermuda, Jamaica, and the Isthmus of Panama and a small inset of Jamaica.

Decorative and detailed map. Shows shipping routes from New Orleans to points throughout the Caribbean.