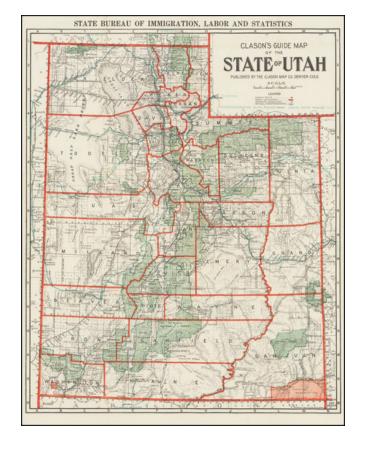

#### Rare Early Automobile Road Map of Utah

Scarce map of the state of Utah, published by Clason for the Utah Bureau of Immigration, Labor and Statistics.

The map shows County Seats, County Boundaries, Townships Unsubdivided and National Forest Boundaries.

The Transcontinental Auto Roads and Local Auto Roads are noted in Green.

Includes topographical details, Indian Reservations (in red), etc.