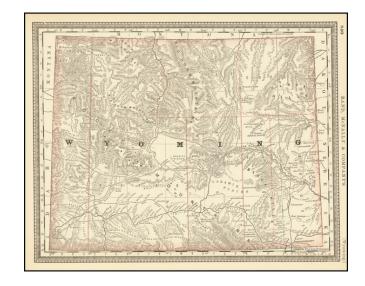

## **Description:**

Highly detailed map of Wyoming Territory, showing towns, rivers, railroads, mountains, lakes, etc.

One of the earliest seperately issued maps of Wyoming to appear in a commercial atlas.