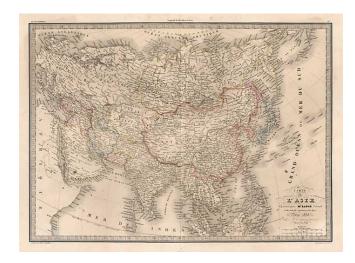

## **Description:**

Detailed map of Asia, extending from Saudi Arabia and the Black Sea to the Behring Sea, Japan and the Philippines. Colored by Countries. Shows towns, rivers, mountains, lakes, islands, bays, gulfs, some early roads, and other details. Decorative piano key border.