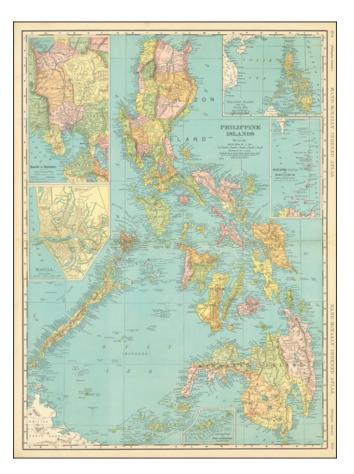

## **Philippine Islands**

| Stock#:    | 65944                  |
|------------|------------------------|
| Map Maker: | Rand McNally & Company |

Date:1904Place:ChicagoColor:ColorCondition:VG+Size:19 x 26 inches

## **Description:**

Gorgeous large plan of the Philippines, shortly after the Spanish American War.

Includes a large town plan of Manilla and inset of the area Manila to Dagupan.

One of the best large format maps of the region from a Commercial Atlas during this period.