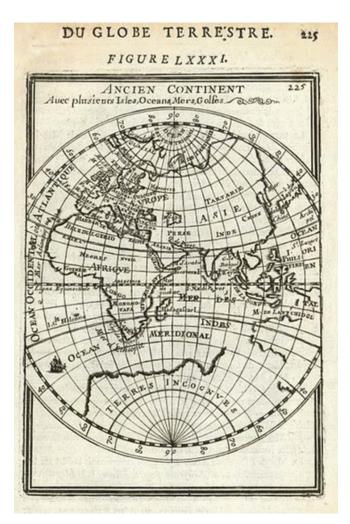

## Ancien Continent avec plusieurs Isles, Oceans, Mers, Golfes

| Stock#:<br>Map Maker: | 6593<br>Mallet     |
|-----------------------|--------------------|
| Date:                 | 1683               |
| Place:                | Paris              |
| Color:                | Uncolored          |
| <b>Condition:</b>     | VG                 |
| Size:                 | $6 \ge 4.5$ inches |
| Price:                | SOLD               |

## **Description:**

Detailed map of the Eastern Hemisphere, showing a large unknown southern Continent, incomplete Australia and other interesting features. From Mallet's monumental Description de l' Univers, first published in Paris in 1683, perhaps the greatest work of its kind in the 17th Century. Complete sets of this work are now fetching in excess of \$15,000.00.