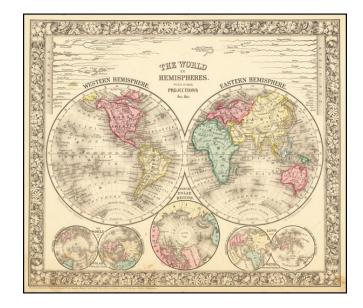

## The World In Hemispheres. With Other Projections &c. &c.

**Stock#:** 65925 **Map Maker:** Mitchell Jr.

**Date:** 1864

**Place:** Philadelphia

**Color:** Color **Condition:** VG

**Size:** 14 x 11 inches

**Price:** SOLD

## **Description:**

Decorative double hemisphere map of the world, with a number of other smaller hemispheric projections and projections of the world's rivers from this famous American Atlas.

SA Mitchell Jr. acquired his father's former business from DeSilver in 1860 and relaunched a very successful atlas publishing business which survived another 20+ years, before licensing and selling off much of his inventory and rights.