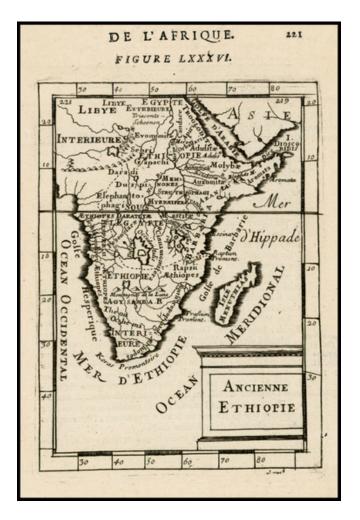

## Barry Lawrence Ruderman Antique Maps Inc.

7407 La Jolla Boulevard La Jolla, CA 92037 www.raremaps.com

(858) 551-8500 blr@raremaps.com

**Ancienne Ethiopie** 

| Stock#:           | 6591               |
|-------------------|--------------------|
| Map Maker:        | Mallet             |
| Date:             | 1683               |
| Place:            | Paris              |
| Color:            | Uncolored          |
| <b>Condition:</b> | VG                 |
| Size:             | $6 \ge 4.5$ inches |
| Price:            | SOLD               |

## **Description:**

Very detailed map of this region, showing cities, mountain ranges, rivers and bays. From Mallet's monumental Description de l' Univers, first published in Paris in 1683, perhaps the greatest work of its kind in the 17th Century. Complete sets of this work are now fetching in excess of \$15,000.00.