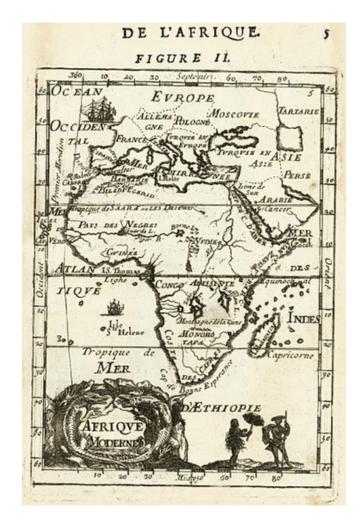

## **Afrique Moderne**

Stock#: 6590 Map Maker: Mallet

Date: 1683
Place: Paris
Color: Uncolored

**Condition:** VG

**Size:** 6 x 4 inches

**Price:** SOLD

## **Description:**

Very detailed map of this region, showing cities, mountain ranges, rivers and bays. Very intersting cartouche. People depicted in their customes of the time period. From Mallet's monumental Description de l' Univers, first published in Paris in 1683, perhaps the greatest work of its kind in the 17th Century. Complete sets of this work are now fetching in excess of \$15,000.00.