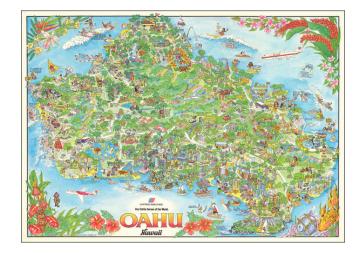

## (Oahu) United Airlines Our Little Corner of the World. Oahu Hawaii.

**Stock#:** 65773 **Map Maker:** Forrest

**Date:** 1978

**Place:** Minneapolis

**Color:** Color **Condition:** VG+

**Size:** 32 x 24 inches

## **Description:**

Lively pictorial map of Oahu, issued as a promotional item for United Airlines.

The map is packed full of whimsical images of tourist destinations, points of interest and native scenes.

A marvelous decorative image.