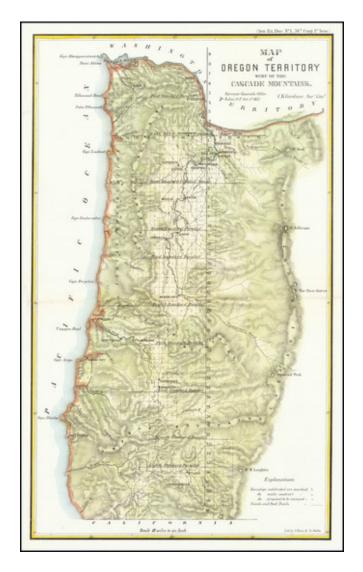

### Map of Oregon Territory West of the Cascade Mountains . . . 1855

**Stock#:** 65722

Map Maker: U.S. Government Land Office

**Date:** 1855

Place: Washington Color: Hand Colored

**Condition:** VG+

**Size:** 11 x 18 inches

#### **Early Map of Oregon Territory**

Early detailed survey map of the Northwest region, west of the Cascades.

The map depicts a 125 mile long stretch of the Oregon coastline. There is very little settlement shown and no surveys outside the Willamette and Rogue River valleys.