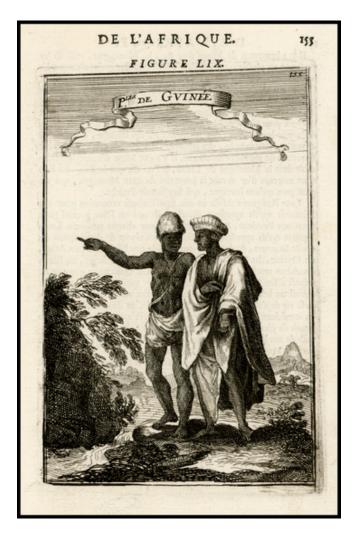

## Barry Lawrence Ruderman Antique Maps Inc.

7407 La Jolla Boulevard La Jolla, CA 92037 www.raremaps.com

(858) 551-8500 blr@raremaps.com

Peuples de Gvinée [Guinea]

| Stock#:           | 6572         |
|-------------------|--------------|
| Map Maker:        | Mallet       |
| Date:             | 1683         |
| Place:            | Paris        |
| Color:            | Uncolored    |
| <b>Condition:</b> | VG           |
| Size:             | 6 x 4 inches |
|                   |              |

## **Description:**

Charming view of two adult men in traditional costumes. From Mallet's monumental Description de l' Univers, first published in Paris in 1683, perhaps the greatest work of its kind in the 17th Century. Complete sets of this work are now fetching in excess of \$15,000.00.