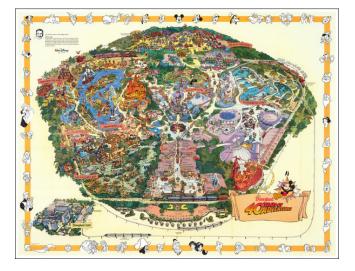

### The Rare First State of the 1995 Map

Finely illustrated map of the Magic Kingdom, celebrating its 40th anniversary.

This is one of two nearly identical maps from 1995. The difference between the two maps relate to various errors, which were discovered after a small number of maps were printed.

The following are the errors:

- Upper Left: Walt Disney's opening day speech is given as July 15, 1955, when in fact it was given on July 17, 1955.
- At the bottom of the map, below Monorail Blue, the designation is "Mark VI", but should be "Mark V".
- Under the "d" in the Tomorrowland banner, a car from the old Skyway attraction between Tomorrowland and Fantasyland still shown, even though the ride had been removed.

The map is printed on glossy paper, unlike the revised edition, which is on a non-gloss paper.