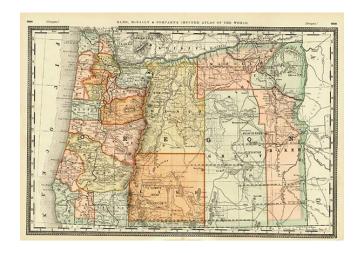

## **Oregon**

**Stock#:** 6535

Map Maker: Rand & McNally

Date: 1881Place: ChicagoColor: Condition: VG+

**Size:**  $19 \times 13$  inches

**Price:** SOLD

## **Description:**

One of the earliest separately issued maps of Oregon to appear in a Commecial Atlas. Highly detailed, showing towns, mines, roads, railroads, mountains, rivers, Indian Reservations, military reserves, post offices, forts, lakes, etc. Remarkably detailed. Colored by county. From the earliest obtainable edition of Rand McNally's Indexed Atlas, preceded only by extremely rare Business Atlas editions.