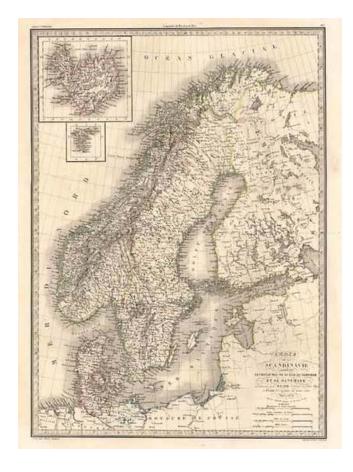

## Carte De La Scandinavie Comprenant Les Royaumes De Suede De Norwege et De Danemark...1838 [Iceland Inset]

**Stock#:** 6522 **Map Maker:** Lapie

Date: 1838 Place: Paris

**Color:** Outline Color

**Condition:** VG+

## **Description:**

Highly detailed map of Scandinavia. Shows towns, road, rivers, lakes, mountains, islands, bays, points, etc. Fascinating hachuring style to represent mountains, etc. Beginning in the early 19th Century, Lapie was one of the leading French mapmakers, at a time when much of the great exploration and travel literature was being published in French. Lapie was often the engraver of maps which were included in these books. As a result, he often incorporated the most recent information and discoveries in his maps, often appearing prior to the official report from which the information derived. His maps are now prized for their detail, accuracy and attractive engraving style.