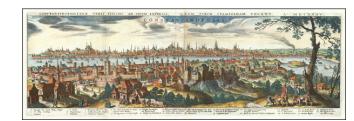

## Constantinopolis

**Stock#:** 65056 **Map Maker:** Merian

Date: 1650 circa
Place: Frankfurt
Color: Hand Colored

**Condition:** VG

**Size:** 27.5 x 9.5 inches

**Price:** SOLD

## **Description:**

Striking 2-sheet view of Istanbul, published by Merian.

A superbly-detailed prospect of Constantinople from Galata, which was, according to the title, taken from life in 1635. It depicts both sides of the Golden Horn in great detail, with the important buildings identified by a 29-point key below.

Providing a remarkable depiction of the Ottoman capital at the height of its power.